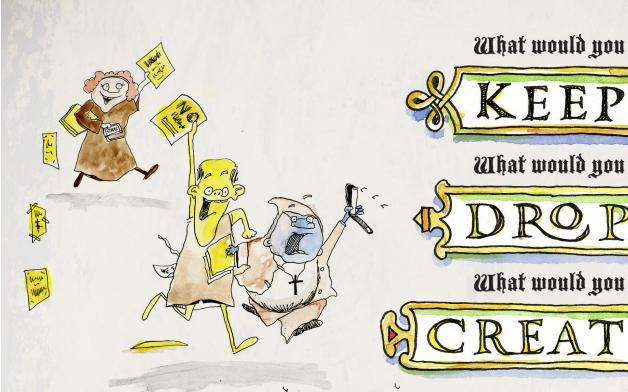

## F The Instructions T

Cut out the Keep/Drop/Create Cards on page 21.

Everybody gets ONE of each.

Go through the Sanctuary and Post them in Appropriate Places.

(Example: Keep the hymnals goes on a pew rack)

Post pictures and your group's suggestions to the re:form Gallery.

Humnals · Pews · Table · Pulpit · Offering Plate · Stained Glass Windows · Sermon · Organ · Clectricity · Ministers · Carpet

Get in a circle (around a table is best). Draw an arm or leg or head or something to start creating this Changeoid. When you hear "GO" pass the book to your right. Add another "something" to the Changeoid you receive. No fair repeating yourself. Compare your drawings and post to the re:form Gallery.